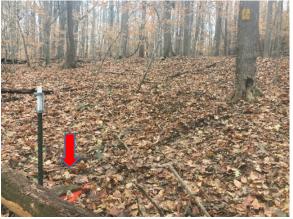

#### MONUMENT LOCATION SKETCH:

The stone is ~415 east of the Cromwell Court cul-de-sac, at the top of the east side of a steep ravine. The stone is approximately two feet west of woven wire and barbed wire fence remains.

#### MONUMENT PRESERVATION: Describe work done to preserve existing monument.

We set a "deep-one" magnet 0.3' below grade on the west side of the stone and we set a five-foot t-post 0.65' north of the stone with a Monroe County "PROTECT NEARBY SURVEY MARKER" sign set 2.6' above grade, facing south.